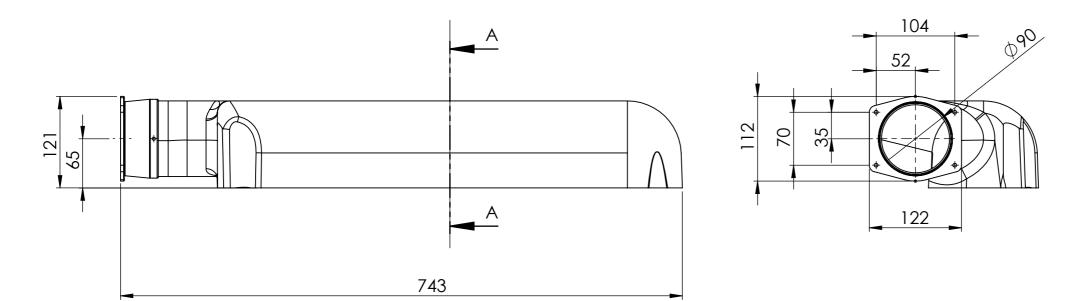

|       |                |          |           |            |                                   |                               |                              |                                         | TI I                                         | EW N                           | 10.     | PART N      | UMBER                     |                     |                   |          | D     |
|-------|----------------|----------|-----------|------------|-----------------------------------|-------------------------------|------------------------------|-----------------------------------------|----------------------------------------------|--------------------------------|---------|-------------|---------------------------|---------------------|-------------------|----------|-------|
|