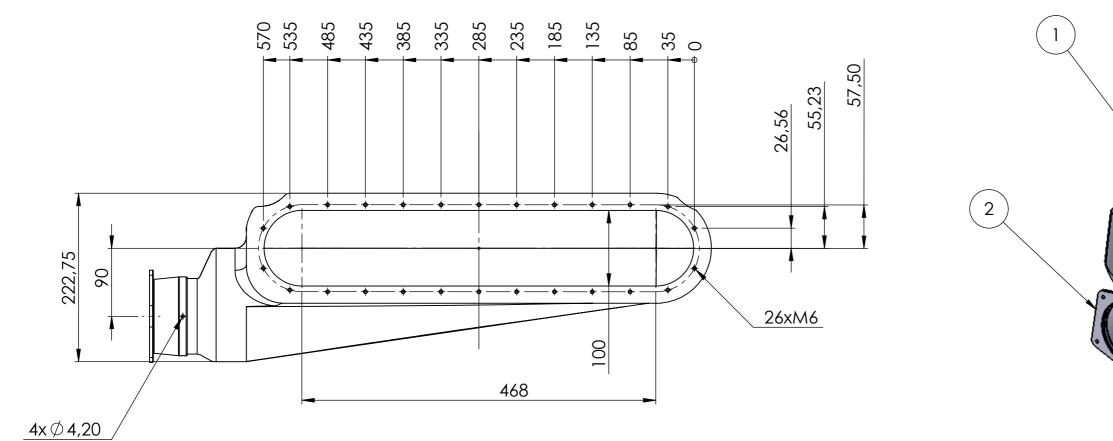

|       |                |          |           |            |                                   |                               |                              |                                         | TI I                                         | EW N                           | 10.     | PART N      | UMBER                     |                     |                   |          | D     |
|-------|----------------|----------|-----------|------------|-----------------------------------|-------------------------------|------------------------------|-----------------------------------------|----------------------------------------------|--------------------------------|---------|-------------|---------------------------|---------------------|-------------------|----------|-------|
|