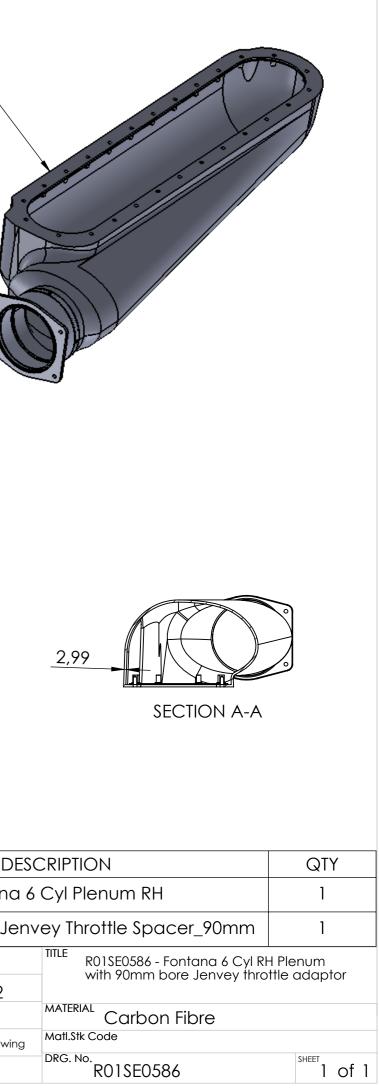

|
|       |                |          |           |            |                                   |                               |                              |                                         | MEDTI                                        |                                | 1 V - E | 1 E 1 C 1 E | 01206 86666<br>www.reveri |                     | SCALE<br>Do Not S | Scale Dr | rawin |
|       |                |          |           |            | 1000 PLUS                         | +/- 2.00                      | +/- 0.30                     |                                         | THIS A DRAWIN<br>PRIVATE AND COL<br>COMMUNIC | ig is a<br>Nfidential<br>Ation |         |             |                           | 0                   | Weight            |          |       |